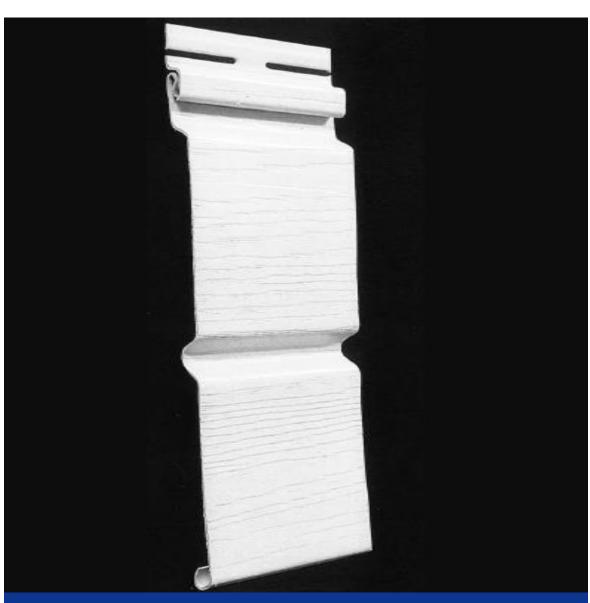

## FORMPLEX

www.formplex.com.au Ph. 1800 038 145

Formplex Vertical V5 Never Paint Again

- AUSTRALIAN MADE COMES WITH 50 YEAR GUARANTEE
- DESIGNED ESPECIALLY FOR AUSTRALIAN CLIMATE
- FRESHLY PAINTED TIMBER LOOK
- EXTRA CFC-FREE POLYSTYRENE INSULATION
- HIGHLY UV RESISTANT
- STRONG AND DURABLE 4 MTR LENGTHS WITH 250mm COVERAGE
- DESIGNED TO AS/NZS 4256.4