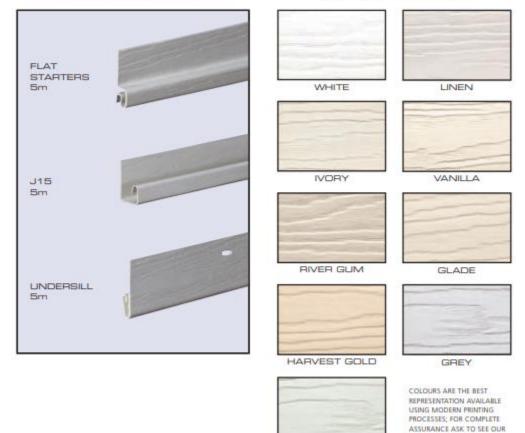

tion to the UV conditions of the harsh Australian climate.

The extrusion processes we have developed ensure that the colour and UV resistance are consistent all the way through each product – not just limited to the surface. These features, presented with clean low gloss embossed wood-grain surfaces, bring you products that deliver years of effective and stylish good looks with minimal upkeep. We provide a 50 year guarantee on materials and workmanship with every Formplex installation we do.

- AUSTRALIAN MADE COMES WITH 50 YEAR GUARANTEE
- DESIGNED ESPECIALLY FOR AUSTRALIAN CLIMATE
- FRESHLY PAINTED TIMBER LOOK
- EXTRA CFC-FREE POLYSTYRENE INSULATION
- HIGHLY UV RESISTANT
- STRONG AND DURABLE 4 MTR LENGTHS WITH 250mm COVERAGE
- DESIGNED TO AS/NZS 4256.4

## ACCESSORIES

## COLOUR RANGE



PALE GREEN