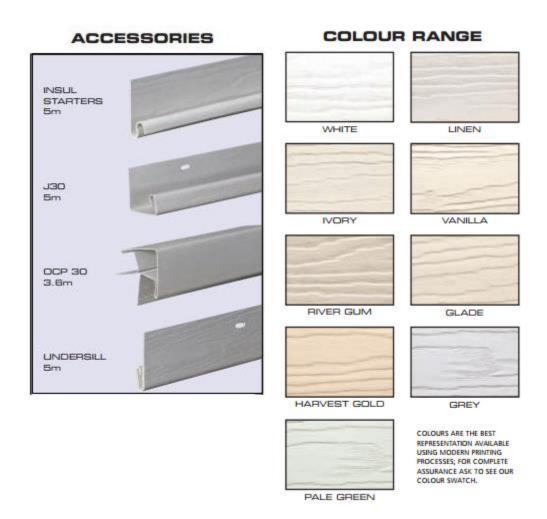

- AUSTRALIAN MADE COMES WITH 50 YEAR GUARANTEE
- DESIGNED ESPECIALLY FOR AUSTRALIAN CLIMATE
- FRESHLY PAINTED TIMBER LOOK
- EXTRA CFC-FREE POLYSTYRENE INSULATION
- HIGHLY UV RESISTANT
- STRONG AND DURABLE 5.84 MTR LENGTHS WITH 250mm COVERAGE
- DESIGNED TO AS/NZS 4256.4