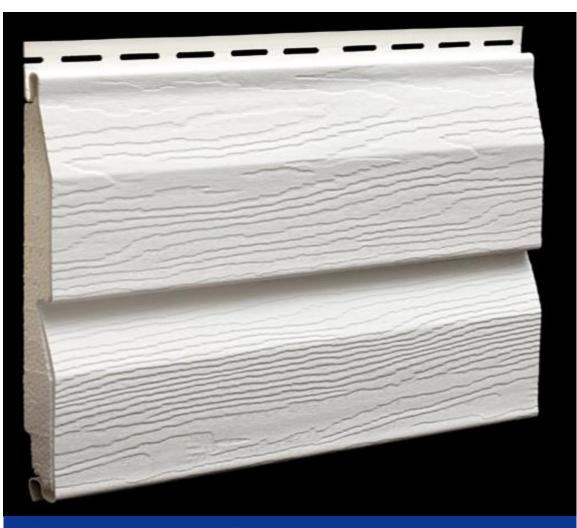

## FORMPLEX

www.formplex.com.au Ph. 1800 038 145

Formplex Supertuff D5I25 Never Paint Again

NO PAINT NEEDED SAVE ON MAINTENANCE

CORROSION, ROT AND TERMITE PROOF

DURABLE & LONG LASTING

EASY MAINTENANCE A SIMPLE WASH FROM TIME TO TIME

The extrusion processes we have developed ensure that the colour and UV resistance are consistent all the way through each product – not just limited to the surface. These features, presented with clean low gloss embossed wood-grain surfaces, bring you products that deliver years of effective and stylish good looks with minimal upkeep. We provide a 50 year guarantee on materials and workmanship with every Formplex installation.

- AUSTRALIAN MADE COMES WITH 50 YEAR GUARANTEE
- DESIGNED ESPECIALLY FOR AUSTRALIAN CLIMATE
- FRESHLY PAINTED TIMBER LOOK
- EXTRA CFC-FREE POLYSTYRENE INSULATION
- HIGHLY UV RESISTANT
- STRONG AND DURABLE 5.84 MTR LENGTHS WITH 250mm COVERAGE
- DESIGNED TO AS/NZS 4256.4