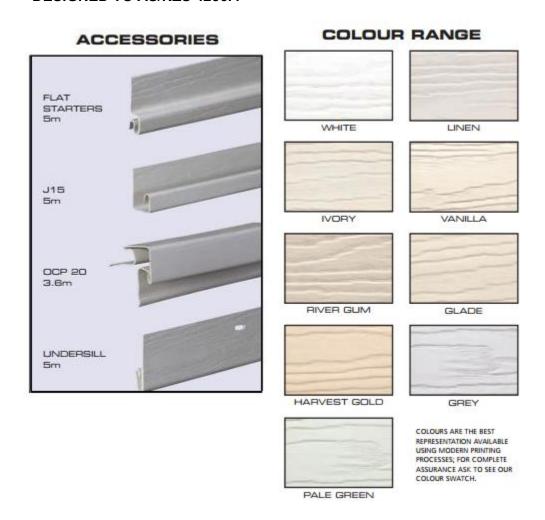

## ORIN

www.formplex.com.au Ph. 1800 038 145

Formplex Supersystem Never Paint Again

Features of the Formplex Supersystem with Insulform\*

- Unique traditional bullnose weather board concave shape
- Designed by, and exclusively for Formplex. Australian made
- Insulform is installed to all cladded areas allowing a flat insulated base on which to install our supersytem
- Excellent insulation R rating properties compared with existing products.
- Available in 9 great colours and 5.84 metre lengths
- 50 Year guarantee on materials and labour