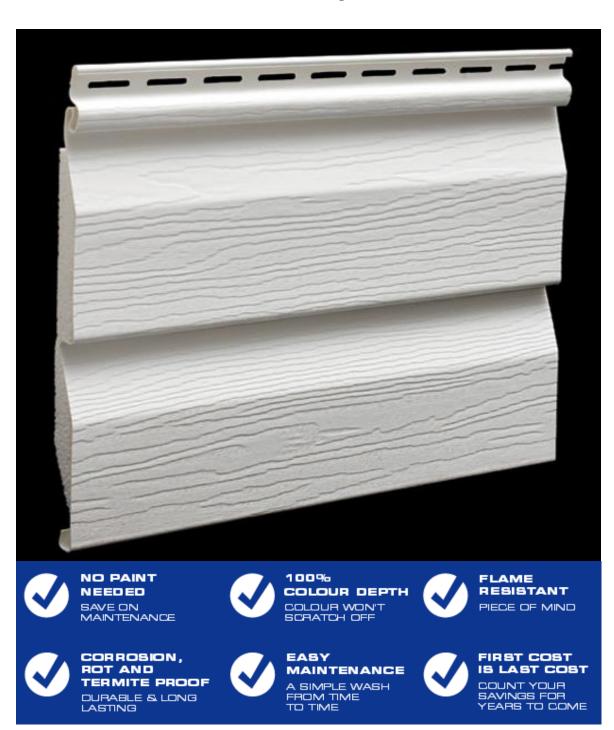

## Specifications -

All Formplex products are designed and manufactured in Australia. Formplex products suit both traditional and contemporary house exteriors. Formplex cladding has been subjected to the rigorous physical test requirements of AS/NZS 4257.1, .6, .7, and .8 and has passed with ease. Formplex products are formulated with careful attention to the UV conditions of the harsh Australian climate.

The extrusion processes we have developed ensure that the colour and UV resistance are consistent all the way through each product – not just limited to the surface. These features, presented with clean low gloss embossed wood-grain surfaces, bring you products that deliver years of effective and stylish good looks with minimal upkeep. We provide a 50 year guarantee on materials and workmanship with every Formplex installation we do.

- AUSTRALIAN MADE COMES WITH 50 YEAR GUARANTEE
- DESIGNED ESPECIALLY FOR AUSTRALIAN CLIMATE
- FRESHLY PAINTED TIMBER LOOK
- EXTRA CFC-FREE POLYSTYRENE INSULATION
- HIGHLY UV RESISTANT
- STRONG AND DURABLE 5.84 MTR LENGTHS WITH 250mm COVERAGE
- DESIGNED TO AS/NZS 4256.4