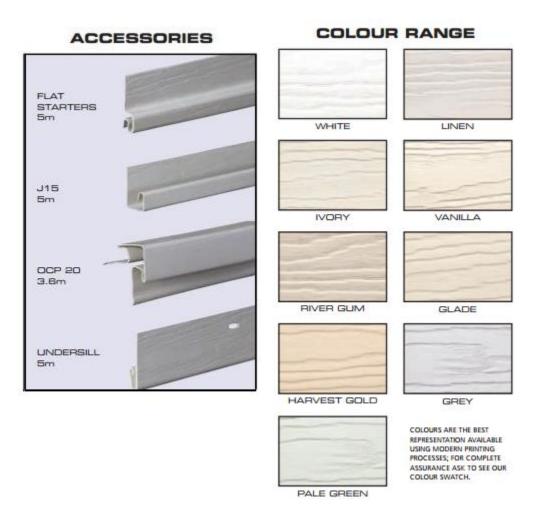

- AUSTRALIAN MADE COMES WITH 50 YEAR GUARANTEE
- DESIGNED ESPECIALLY FOR AUSTRALIAN CLIMATE
- FRESHLY PAINTED TIMBER LOOK
- EXTRA CFC-FREE POLYSTYRENE INSULATION
- HIGHLY UV RESISTANT
- STRONG AND DURABLE 5.84 MTR LENGTHS WITH 250mm COVERAGE
- DESIGNED TO AS/NZS 4256.4